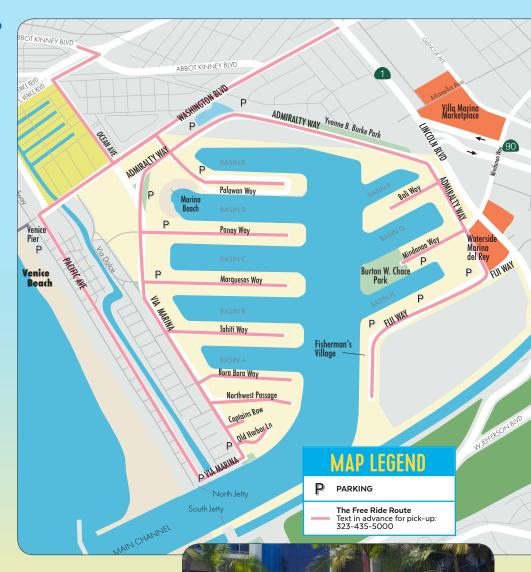

# MARİNA DEL REY The Free Ride

Free on-demand transportation within the Marina Available daily, noon-9 p.m.

### Where can i go?

The service area covers the Marina's six hotels and many restaurants, as well as Fisherman's Village, Burton Chace Park, the Waterside shopping center, and Marina Beach. Select shuttles also travel to the Venice Pier and Abbot Kinney Boulevard. The shuttles can't travel on or cross Lincoln Boulvard.

#### How do i ride?

Wave down a Free Ride car and hop in, or TEXT 323-435-5000 (no calls, please) with your pick-up location, destination, and passenger count. Allow 10-15 minutes for pick-up. Passengers must be able to use a regular seatbelt; child-safety seats are not provided. Yes, dogs may ride.