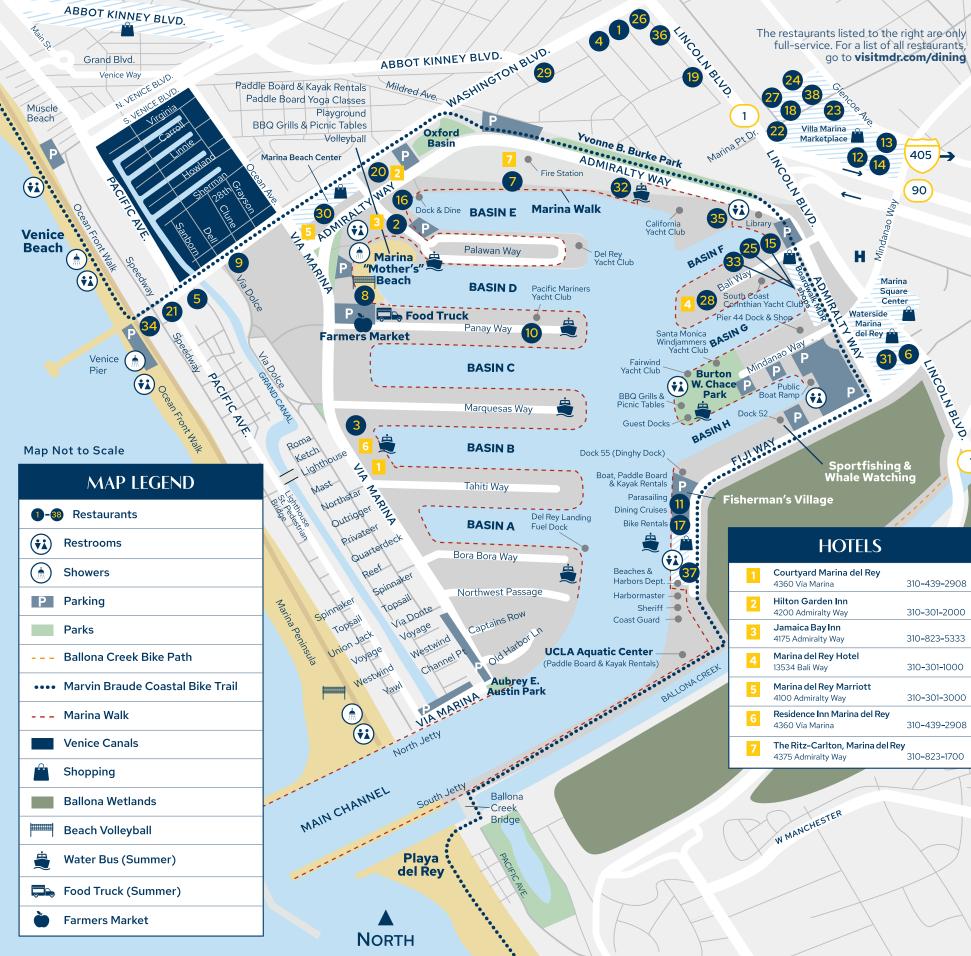

#### WaterBus

marinawaterbus.com

On summer weekends, hop on the Marina del Rey WaterBus for only \$1 per person each way. This scenic ride makes several stops along the Marina, including Mother's Beach and Burton Chace Park. The WaterBus operates Friday through Sunday, mid-June - Labor Day weekend in September. View the stops on the map on the back.

full-service. For a list of all restaurants, go to visitmdr.com/dining

90

Marina

Square

Center

31 6

310-439-2908

310-301-2000

310-823-5333

310-301-1000

310-301-3000

310-439-2908

310-823-1700

#### For more information, go to visitmdr.com/dining

|    | •                                                          |        | •                     |              |                                  |               |
|----|------------------------------------------------------------|--------|-----------------------|--------------|----------------------------------|---------------|
| 1  | Akbar Cuisine of India                                     | \$\$   | 3115 Washington Blvd. | 310-574-0666 | Indian                           | L (weekdays), |
| 2  | Beachside Restaurant & Bar<br>at Jamaica Bay Inn           | \$\$   | 4175 Admiralty Way    | 310-439-3033 | California Contemporary          | B, L, D, WB   |
| 3  | Brizo Bar and Restaurant<br>at Courtyard and Residence Inn | \$\$   | 4360 Via Marina       | 424-443-5807 | California Contemporary          | L, D, WB 🔹    |
| 4  | Bru's Wiffle                                               | \$     | 3105 Washington Blvd. | 310-881-9162 | American, Sandwiches, Salad      | B, L 🖀        |
| 5  | Cabo Cantina                                               | \$\$   | 30 Washington Blvd.   | 310-306-2500 | Mexican                          | L, D, WB 🖀    |
| 6  | California Pizza Kitchen                                   | \$\$   | 13345 Fiji Way        | 310-301-1563 | California Contemporary          | L, D 🖀        |
| 7  | Cast & Plow<br>at The Ritz-Carlton, Marina del Rey         | \$\$\$ | 4375 Admiralty Way    | 310-574-4333 | California Contemporary          | B, L, D, WB 🔮 |
| 8  | The Cheesecake Factory                                     | \$\$   | 4142 Via Marina       | 310-306-3344 | California Contemporary          | L, D, WB 🔹    |
| 9  | Coco Beach Bar & Grill                                     | \$\$   | 404 Washington Blvd.  | 310-916-9888 | California Coastal               | L, D          |
| 10 | Dear Jane's                                                | \$\$\$ | 13950 Panay Way       | 310-301-6442 | Seafood                          | D, WB 🖀       |
| 11 | El Torito                                                  | \$\$   | 13715 Fiji Way        | 310-823-8941 | Mexican                          | L, D          |
| 12 | Irori Japanese Restaurant                                  | \$\$   | 4371 Glencoe Ave.     | 310-822-3700 | Japanese, Sushi                  | L, D          |
| 13 | J. Nichols Kitchen                                         | \$\$   | 4375 Glencoe Ave.     | 310-823-2283 | California Contemporary          | B, L, D, WB   |
| 14 | Kalaveras                                                  | \$\$   | 13181 Mindanao Way    | 310-437-0662 | Mexican                          | L, D, WB 🔮    |
| 15 | KazuNori                                                   | \$\$   | 4635 Admiralty Way    | 424-334-1644 | Japanese, Sushi                  | L, D          |
| 16 | Killer Shrimp                                              | \$\$   | 4211 Admiralty Way    | 310-578-2293 | California Contemporary, Seafood | B, L, D 🍲     |
| 17 | La Marina Trattoria                                        | \$\$   | 13723 Fiji Way        | 310-821-1740 | Italian                          | L, D 😩        |
| 18 | Le Pain Quotidien                                          | \$\$   | 13455 Maxella Ave.    | 310-776-6985 | Bakery, California Contemporary  | B, L, WB 🖀    |
| 19 | Locanda Positano                                           | \$\$\$ | 4059 Lincoln Blvd.    | 310-526-3887 | Italian                          | D 🖀           |
| 20 | Marina Grill & Bar<br>at Hilton Garden Inn                 | \$\$   | 4200 Admiralty Way    | 310-301-2000 | California Contemporary          | B, D, WB 🖀    |
| 21 | Mercedes Bar & Grille                                      | \$\$   | 14 Washington Blvd.   | 310-827-6209 | Cuban                            | B, L, D, WB 🖇 |
| 22 | MidiCi Neapolitan                                          | \$\$   | 13488 Maxella Ave.    | 424-289-8485 | Italian, Pizza                   | L, D 🗳        |
| 23 | New India's Oven                                           | \$\$   | 13444 Maxella Ave.    | 310-306-1500 | Indian                           | L, D 😩        |
| 24 | Panini Kabob Grill                                         | \$\$   | 13455 Maxella Ave.    | 310-439-1092 | Mediterranean                    | L, D          |
| 25 | PLANTA Cocina                                              | \$\$   | 4625 Admiralty Way.   | 310-362-7730 | Pan Latin Inspired               | L, D, WB 🖀    |
| 26 | The Propagator<br>at Firestone Walker                      | \$\$   | 3205 Washington Blvd. | 310-439-8264 | American                         | L, D, WB      |
| 27 | Ruth's Chris Steak House                                   | \$\$\$ | 13455 Maxella Ave.    | 310-821-4593 | Steakhouse                       | D 🖀           |
| 28 | SALT Restaurant & Bar<br>at Marina del Rey Hotel           | \$\$   | 13534 Bali Way        | 424-289-8223 | California Contemporary          | B, L, D, WB 🖇 |
| 29 | Scopa Italian Roots                                        | \$\$\$ | 2905 Washington Blvd. | 310-821-1100 | Italian                          | D, WB         |
| 30 | Sinder Lounge<br>at Marina del Rey Marriott                | \$\$   | 4100 Admiralty Way    | 310-301-3000 | California Contemporary          | L, D          |
| 31 | Sugarfish                                                  | \$\$\$ | 4720 Admiralty Way    | 310-306-6300 | Japanese, Sushi                  | L, D          |
| 32 | Tony P's Dockside Grill                                    | \$\$   | 4445 Admiralty Way    | 310-823-4534 | American, Seafood                | L, D, WB 🔹    |
| 33 | υονο                                                       | \$\$   | 4635 Admiralty Way    | 310-425-0064 | Italian                          | L, D 😩        |
| 34 | Venice Whaler                                              | \$\$   | 10 Washington Blvd.   | 310-821-8737 | American, Seafood                | L, D, WB 🔹    |
| 35 | The Warehouse Restaurant                                   | \$\$   | 4499 Admiralty Way    | 310-823-5451 | American, Seafood                | L, D, WB 🖀    |
| 36 | Wharo Korean BBQ                                           | \$\$   | 4029 Lincoln Blvd.    | 310-578-7114 | Korean                           | D             |
| 37 | Whiskey Red's                                              | \$\$   | 13813 Fiji Way        | 310-823-4522 | American, Seafood                | L, D, WB 🖀    |
|    | Yard House                                                 | \$\$   | 13455 Maxella Ave.    | 310-822-7690 | American, Seafood                | L, D 😩        |

**Courtyard by Marriott** 4360 Via Marina Wav 310-439-2908 marriott.com/laxci The Marina's newest hotel.

Hilton Garden Inn 4200 Admiralty Way 310-301-2000 marinadelreyhqi.com

Newly renovated rooms; all the essentials for work and play.

Jamaica Bay Inn, **Tapestry Collection** by Hilton 4175 Admiralty Way 310-823-5333 jamaicabayinn.com Island spirit, boutique style, and newly renovated rooms.

Marina del Rey Hotel 13534 Bali Way 310-301-1000 marinadelreyhotel.com Stylish waterfront escape with chic vibes.

Marina del Rey Marriott 4100 Admiralty Way 310-301-3000 marriott.com/laxmb A fully renovated retreat.

**Residence Inn by Marriott** 4360 Via Marina Way 310-439-2908 marriott.com/laxma A harborside home away from home.

The Ritz-Carlton, Marina del Rey 4375 Admiralty Way 310-823-1700 ritzcarlton.com/marinadel The ultimate in waterfront luxury.